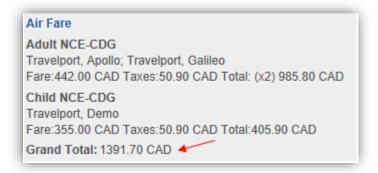

#### Administrative fee

**Include Price** must be selected to enter the Administrative Fee and to show the price in the quote. See below an example to add an administrative fee amount to different options.

| Check All <u>Hide / Clear</u><br>Flight Option 1<br>Flight Option 2<br>Flight Option 3 | Action<br>(+) (-)<br>(+) (+) (-)<br>(+) (+) (-)<br>(+) (+) (-)<br>(+) (+) (+) (-)<br>(+) (+) (+) (+) (+) (+) (+) (+) (+) (+) | Total<br>172.50<br>172.50<br>172.50 | 30 | Duration Operated By Baggage allowance Include | Stop detail  | Theme Simple V<br>Hour Format:<br>C 24-hour @ 12-hour |
|----------------------------------------------------------------------------------------|-----------------------------------------------------------------------------------------------------------------------------------------------------------------------------------------------------------------------------------------------------------------------------------------------------------------------------------------------------------------------------------------------------------------------------------------------------------------------------------------------------------------------------------------------------------------------------------------------------------------------------------------------------------------------------------------------------------------------------------------------------------------------------------------------------------------------------------------------------------------------------------------------------------------------------------------------------------------------------------------------------------------------------------------------------------------------------------------------------------------------------------------------------------------------------------------------------------------------------------------------------------------------------------------------------------------------------------------------------------------------------------------------------------------------------------------------------------------------------------------------------------------------------------------------------------------------------------------------------------------------------------------------------------------------------------------------------------------------------------------------------------------------------------------------------------------------------------------------------------|-------------------------------------|----|------------------------------------------------|--------------|-------------------------------------------------------|
| Flight Option 4                                                                        | $\oplus \ominus$                                                                                                                                                                                                                                                                                                                                                                                                                                                                                                                                                                                                                                                                                                                                                                                                                                                                                                                                                                                                                                                                                                                                                                                                                                                                                                                                                                                                                                                                                                                                                                                                                                                                                                                                                                                                                                          | 172.50                              | 30 | Price                                          | Traveler Nam | e Agency Info                                         |

Amounts are added up to the quote totals, where applicable.

Selecting Include Price details will display the breakdown of the fare, including the added administration fee.

| ote 🕀        | Booked itinerary Flight Schedule                                      | Retrieve                                        |                                                                                             |  |
|--------------|-----------------------------------------------------------------------|-------------------------------------------------|---------------------------------------------------------------------------------------------|--|
| Flight Optic | on 1                                                                  |                                                 |                                                                                             |  |
| Chicago - M  | liami                                                                 |                                                 |                                                                                             |  |
| AA 2498      | O'Hare Intl Arpt, Chicago (ORD)<br>Tue 20Oct20, 06:30AM<br>Terminal 3 | Miami Intl, Miami (MIA)<br>Tue 20Oct20, 10:34AM | Cabin Class: Economy (N)<br>Aircraft: Airbus Industrie A321<br>Airline: American<br>Stop: 0 |  |
| Price per ad | dult: 143.00 CAD + Tax 29.50 CAD + Adn                                | nin fee 30.00 CAD                               | Total Fare: 202.50 CAD                                                                      |  |
| Flight Optic | on 2                                                                  |                                                 |                                                                                             |  |
| Chicago - M  | fiami                                                                 |                                                 |                                                                                             |  |
| AA 335       | O'Hare Intl Arpt, Chicago (ORD)<br>Tue 20Oct20, 12:00PM<br>Terminal 3 | Miami Intl, Miami (MIA)<br>Tue 20Oct20, 04:04PM | Cabin Class: Economy (N)<br>Aircraft: Boeing 757-200<br>Airline: American<br>Stop: 0        |  |
| Price per ad | dult: 143.00 CAD + Tax 29.50 CAD + Adm                                | nin fee 30.00 CAD                               | Total Fare: 202.50 CAD                                                                      |  |