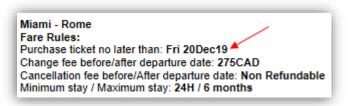

, and you will not be asked again to add a fee. The above dialog box will not automatically display anymore.

#### Separate lines for Air Fare Rules

If unselected, air fare rules will be displayed in one continuous text.

| are Rules:                                                                                                                  |        |
|-----------------------------------------------------------------------------------------------------------------------------|--------|
| hange fee before/after departure date: 200USD, Cancellation fee before/After departure date: Non Refundable, Baggage Allowa | nce: O |

If selected, air fare rules will display on separate lines.



### Remove Purchase ticket no later than

If unselected, the purchase ticket date will be displayed.



If selected, the purchase ticket date will not be displayed.



### Calculate grand total for air fare

**Price** must be selected for this option to apply. For multiple passenger PNRs, you can display the grand total for all passengers.

If unselected, the total air fare for all passengers will not display.



### If selected, the total air fare for all passengers will be added.



### Disclaimer

If unselected, the below disclaimer doesn't apply and will not show.

If selected, the disclaimer applies to all Custom Trip Quote features: Quote, Booked itinerary and Flight schedule.

Agents can have a defaulted disclaimer that will display every time. The below message is an example and should be configured according to the agency process.

| Disclaimer 🗹