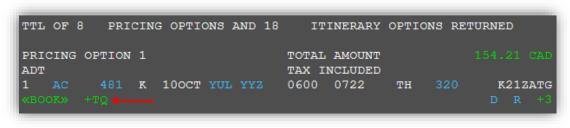

A clickable action, represented by the green **+TQ**, is available for Air Fare Shopping, Hotel and Car availability:

Hotel Availability results screen

Air Shop (FS) results screen

Car Availability results screen

| COTE D AZUR AR            | PT * SU 200CT | 12:00 PM -2          | 10CT * STND/P        | ROM * EUR              |
|---------------------------|---------------|----------------------|----------------------|------------------------|
| SORT BY VENDOR            | LOC TYPE      | RATE                 | FK .                 | APPROX TOTAL           |
| RATES NOT VALI            |               |                      |                      | <b>4</b>               |
| 1+ ALAMO<br>2+ ENTERPRISE |               | 59.20 RD<br>61.72 RD | UNL 0.00<br>UNL 0.00 | 59.20 +TQ<br>61.72 +TQ |
| 3+ ADVANTAGE              |               | 19.53 RD             | UNL 0.00             | 67.48 +TQ              |

- 1. Press **+TQ** to add the selection to Custom Trip Quote.
- 2. Type **#CTQ** to launch Custom Trip Quote.

You can also press the Custom Trip Quote button in Smartpoint.

| <br>Custom Tri | p Quote |     |   |   |  |
|----------------|---------|-----|---|---|--|
| СТQ 4          | MQ      | QCT | Ρ | 0 |  |