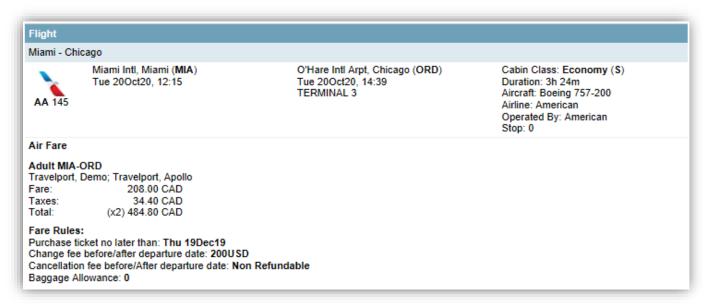

Amounts are added up to the quote totals, where applicable.

Selecting Include Price details will display the breakdown of the fare, including the added administration fee.

| ote 🕀        | Booked itinerary Flight Schedule                                      | Retrieve                                        |                                                                                             |  |
|--------------|-----------------------------------------------------------------------|-------------------------------------------------|---------------------------------------------------------------------------------------------|--|
| Flight Optic | on 1                                                                  |                                                 |                                                                                             |  |
| Chicago - M  | liami                                                                 |                                                 |                                                                                             |  |
| AA 2498      | O'Hare Intl Arpt, Chicago (ORD)<br>Tue 20Oct20, 06:30AM<br>Terminal 3 | Miami Intl, Miami (MIA)<br>Tue 20Oct20, 10:34AM | Cabin Class: Economy (N)<br>Aircraft: Airbus Industrie A321<br>Airline: American<br>Stop: 0 |  |
| Price per ad | dult: 143.00 CAD + Tax 29.50 CAD + Adn                                | nin fee 30.00 CAD                               | Total Fare: 202.50 CAD                                                                      |  |
| Flight Optic | on 2                                                                  |                                                 |                                                                                             |  |
| Chicago - M  | fiami                                                                 |                                                 |                                                                                             |  |
| AA 335       | O'Hare Intl Arpt, Chicago (ORD)<br>Tue 20Oct20, 12:00PM<br>Terminal 3 | Miami Intl, Miami (MIA)<br>Tue 20Oct20, 04:04PM | Cabin Class: Economy (N)<br>Aircraft: Boeing 757-200<br>Airline: American<br>Stop: 0        |  |
| Price per ad | dult: 143.00 CAD + Tax 29.50 CAD + Adm                                | nin fee 30.00 CAD                               | Total Fare: 202.50 CAD                                                                      |  |