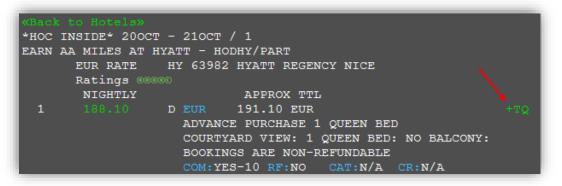

A clickable action, represented by the green **+TQ**, is available for Air Fare Shopping, Hotel and Car availability:

Hotel Availability results screen

Air Shop (FS) results screen

Car Availability results screen

#### Hotel quote

1. Press the **+TQ** button to add the hotel quote to Custom Trip Quote, on the room rate page.

2. Type **#CTQ** to open Custom Trip Quote and review your selection.

| IIav        | elport 🔫                                                                                                                                     | 16455 Bake Stre             | eet, Irvine, CA 92618                        | P: (949) 336-2000                                                                                                                       |                                                                  |
|-------------|----------------------------------------------------------------------------------------------------------------------------------------------|-----------------------------|----------------------------------------------|-----------------------------------------------------------------------------------------------------------------------------------------|------------------------------------------------------------------|
| Hotel Optio | on 1<br><u>Hilton Heathrow Term 5</u><br>(Hilton Hotels)<br>Poyle Road<br>Colnbrook SI3 0Ff<br>Gb                                            |                             | eck-in: Tue 20Oct20<br>eck-out: Wed 21Oct20  | Flexible rate king gu<br>room - comp wifi and<br>access, Rate Code: ,<br>Bed: UNK                                                       | l gym spa                                                        |
| Price Per N | light: 153.00 GBP (including                                                                                                                 | tax)                        | Ap                                           | proximate total including all known                                                                                                     | taxes: 153.00 GBP                                                |
| Hotel Opti  | on 2                                                                                                                                         |                             |                                              |                                                                                                                                         |                                                                  |
|             | Hilton Heathrow Term 5<br>(Hilton Hotels)<br>Poyle Road<br>Colnbrook SI3 0Ff                                                                 |                             | eck-in: Tue 20Oct20<br>eck-out: Wed 21Oct20  | Flexible rate king exe<br>lounge access 28sqr<br>bfast comp wifi - spa<br>A0DLV6                                                        | m - exec lounge inc                                              |
| Drice Der N | Gb<br>light: 203.00 GBP (including                                                                                                           | fav)                        | <u> </u>                                     | Bed: UNK<br>proximate total including all known                                                                                         | taxes: 203.00 GBP                                                |
|             |                                                                                                                                              | 10,7)                       | ~                                            | proximate total melading all known                                                                                                      | 12XC3. 205.00 GBI                                                |
| Hotel Optio | Hilton Heathrow Term 5                                                                                                                       | Che                         | eck-in: Tue 20Oct20                          | Flexible rate king on                                                                                                                   | e bedroom suite with                                             |
| Price Per N | (Hilton Hotels)<br>Poyle Road<br>Colnbrook SI3 0Ff<br>Gb<br>light: 333.00 GBP (including                                                     | Che                         | eck-out: Wed 21Oct20                         | lounge access comp<br>room spa access, Ra<br>Bed: UNK<br>proximate total including all known                                            | wifi separate living<br>ate Code: A0FLV6                         |
|             | (Hilton Hotels)<br>Poyle Road<br>Colnbrook SI3 0Ff<br>Gb                                                                                     | Che                         | eck-out: Wed 21Oct20                         | lounge access comp<br>room spa access, Ra<br>Bed: UNK                                                                                   | wifi separate living<br>ate Code: A0FLV6                         |
|             | (Hilton Hotels)<br>Poyle Road<br>Colnbrook SI3 0Ff<br>Gb<br>liight: 333.00 GBP (including                                                    | Che                         | eck-out: Wed 21Oct20                         | lounge access comp<br>room spa access, Ra<br>Bed: UNK                                                                                   | wifi separate living<br>ate Code: A0FLV6                         |
| Price Per N | (Hilton Hotels)<br>Poyle Road<br>Colnbrook SI3 0Ff<br>Gb<br>liight: 333.00 GBP (including<br>All Hide / Clear                                | Che                         | sck-out: Wed 21Oct20<br>Ap<br>Fee ☑ Duration | Iounge access comp<br>room spa access, Ra<br>Bed: UNK<br>proximate total including all known                                            | wifi separate living<br>ate Code: A0FLV6                         |
| Price Per N | (Hilton Hotels)<br>Poyle Road<br>Colmbrook SI3 0FF<br>Gb<br>liight: 333.00 GBP (including<br>All <u>Hide / Clear</u><br>Option 1             | Che<br>tax)<br>Action Total | Fee Duration                                 | Iounge access comp<br>room spa access, Ra<br>Bed: UNK<br>proximate total including all known<br>Sort by price Th<br>d By Stop detail Ho | wifi separate living<br>ate Code: A0FLV6<br>In taxes: 333.00 GBP |
| Price Per N | (Hilton Hotels)<br>Poyle Road<br>Colnbrook SI3 0Ff<br>Gb<br>liight: 333 00 GBP (including<br>All <u>Hide / Clear</u><br>Option 1<br>Option 2 | Action Total                | Fee Duration                                 | Iounge access comp<br>room spa access, Ra<br>Bed: UNK<br>proximate total including all known<br>Sort by price Th<br>d By Stop detail Ho | wifi separate living<br>ate Code: A0FLV6                         |