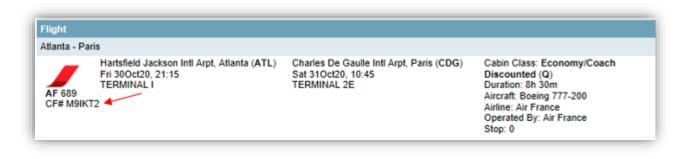

#### **Price details**

Price needs to be selected to be able to select this option.

If Price details is selected, the price information will be detailed: taxes and administrative fee if applicable.

```
Flight Option 1
AA 931
         Q TUE 200CT20
                                    Miami/MIA - Buenos Aires/EZE
                                                                    10:35PM 08:30AM WED 210CT20
Operated By: American
                           Buenos Aires/EZE - Miami/MIA
AA 908
          Q FRI 300CT20
                                                                     10:54PM 06:55AM SAT 310CT20
Operated By: American
Total Fare: 1292.40 CAD Price per adult: 1087.00 CAD + Tax 175.40 CAD + Admin fee 30.00 CAD 🗲
Car Option 1
Alamo Rent A Car
                                       TUE 200CT20 12:00PM - FRI 300CT20 12:00PM
Autopista Tte Gral Ricchie, Ministro Pistarini (Eze)
4-Door Compact Manual
Kilometers included: unlimited
Estimated total: 37221.03 ARS Weekly Rate: 18900.00 ARS 🗲
```

#### **Booking reference**

If **Booking Reference** is selected and a reservation is active in the PNR viewer, the host booking reference (Travelport Apollo/Galileo locator) will display.

|             |                                                                              | _                                                                            | Record Locator: KVN85                                                                |
|-------------|------------------------------------------------------------------------------|------------------------------------------------------------------------------|--------------------------------------------------------------------------------------|
| Flight Opti | on 1                                                                         |                                                                              |                                                                                      |
| Miami - Bue | enos Aires                                                                   |                                                                              |                                                                                      |
| AA 931      | Miami Intl, Miami (MIA)<br>Tue 20Oct20, 10:35PM                              | Ministro Pistarini, Buenos Aires (EZE)<br>Wed 21Oct20, 08:30AM<br>Terminal 0 | Cabin Class: Economy (Q)<br>Aircraft: Boeing 777-200<br>Airline: American<br>Stop: 0 |
| Buenos Aire | es - Miami                                                                   |                                                                              |                                                                                      |
| AA 908      | Ministro Pistarini, Buenos Aires (EZE)<br>Fri 30Oct20, 10:54PM<br>Terminal A | Miami Intl, Miami (MIA)<br>Sat 31Oct20, 06:55AM                              | Cabin Class: Economy (Q)<br>Aircraft: Boeing 777-200<br>Airline: American<br>Stop: 0 |