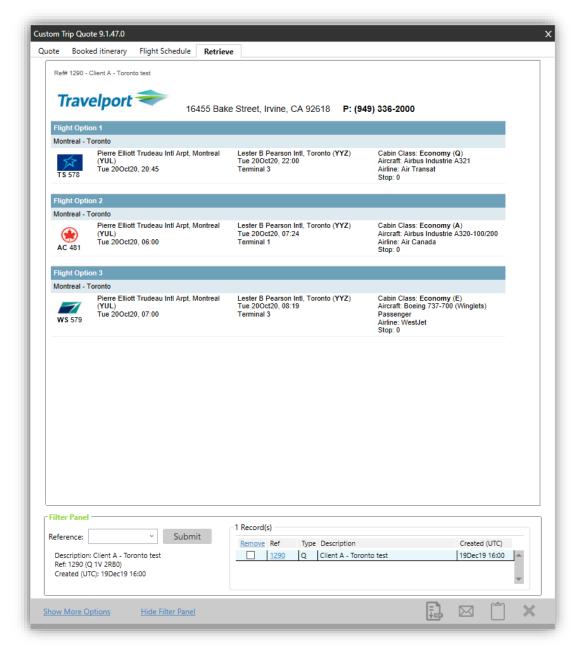

- <u>Flight duration with Classic and Simple themes</u>: for round-trip connecting flights, the flight duration will only display per flight and not for the total journey of each direction. Connecting flights will display the total journey duration only for one-way itineraries.
- <u>Retrieve a saved record with a logo</u>: an agent can retrieve a record saved by another agent within the same PCC. However, when retrieving the saved record, the logo configured in the template might not display depending on how the logo has been configured.