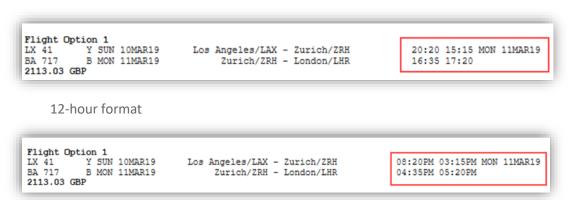

| 1        | #СТQ |  |
|----------|------|--|
| >#C<br>> | ΤQ   |  |

When using the Quote feature, Custom Trip Quote provides the following options:

- o 5 different layout themes: Classic, Mobile, Plain, Simple and Smartpoint
- 24-hour or 12-hour format hour display
- o Duration
- Operated by
- Baggage allowance
- Sort by price
- Stop detail
- Hide/Clear option(s)
- Book/Remove an option
- o Add a service/administration fee
- $\circ$   $\;$  A friendly set of configurable options that can be included to the template:
  - Price and price details
  - Booking reference(s)
  - Traveler's name(s)
  - Frequent flyer(s)
  - Vendor logo(s)
  - Agency information
  - Titles/Sentences/Footers
  - o Options rules (summarized, detailed, penalties only or custom)
- o Configurable agency template