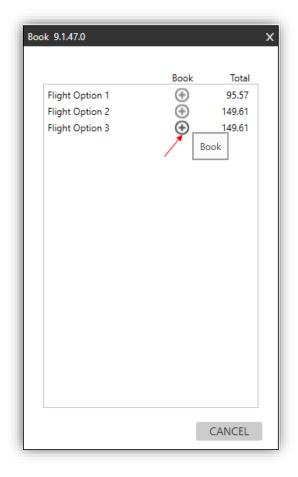

Press the + to prompt a dialog box, asking you if you want to book this option:

| Travelport | Smartpoint                       |             |            |
|------------|----------------------------------|-------------|------------|
| 0          | Do you want to book Flight Optic | on 1?       |            |
|            | I                                | <u>Y</u> es | <u>N</u> o |
|            |                                  |             |            |