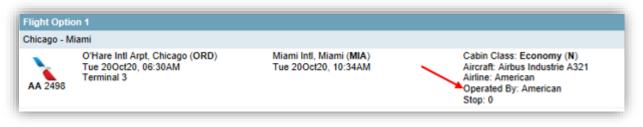

## **Operated by**

If **Operated By** is selected, the operating carrier information will display on the quote.

| Flight<br>Option 5 | From - To                                                      | Date              | Hour<br>Depart-Arrive        | Airline                                    | Stops | Cabin          | Flight # |
|--------------------|----------------------------------------------------------------|-------------------|------------------------------|--------------------------------------------|-------|----------------|----------|
|                    | Montreal Pierre Elliott Trudeau<br>Intl Arpt / London Heathrow | Tue 20<br>October | 09:35PM-Wed 21Oct<br>09:10AM | American - Operated<br>By: British Airways | 8     | Economy<br>(Q) | 6222     |
|                    | London Heathrow / Nice Cote<br>D Azur Arpt                     | Wed 21<br>October | 11:30AM-02:35PM              | American - Operated<br>By: British Airways | 0     | Economy<br>(Q) | 6588     |
|                    | Nice Cote D Azur Arpt / London<br>Heathrow                     | Thu 22<br>October | 03:25PM-04:35PM              | American - Operated<br>By: British Airways | 0     | Economy<br>(Q) | 6494     |
|                    | London Heathrow / Montreal<br>Pierre Elliott Trudeau Intl Arpt | Thu 22<br>October | 05:40PM-07:50PM              | American - Operated<br>By: British Airways | 0     | Economy<br>(Q) | 6223     |