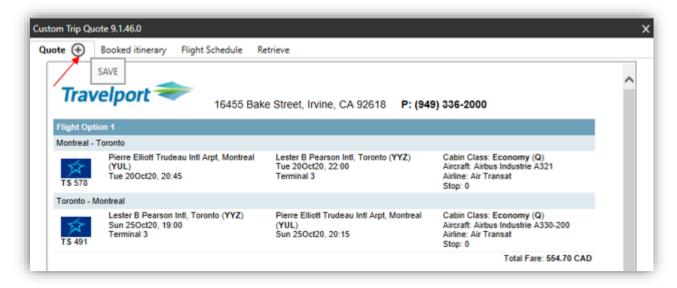

## **Refresh a quote**

After modifying an option and/or a filter, you need to refresh for the change to take effect. Press the **REFRESH** button to update and redisplay, after making a change.

| Filter Panel Check All Hide / Clear Hotel Option 1 Hotel Option 2 Hotel Option 3 | Action<br>⊕ —<br>⊕ —<br>⊕ — | Total         Fee           153.00 | ✓ Duration<br>✓ Operated By<br>✓ Baggage allowance | Sort by price | Theme Simpl<br>Hour Format:<br>C 24-hour 6 |            |
|----------------------------------------------------------------------------------|-----------------------------|------------------------------------|----------------------------------------------------|---------------|--------------------------------------------|------------|
| Show More Options                                                                | Hide Filter Panel           | <u>Template</u>                    | English 💙                                          | <b>C</b> [    |                                            | <b>`</b> × |
|                                                                                  |                             |                                    |                                                    | Ri            | EFRESH                                     |            |