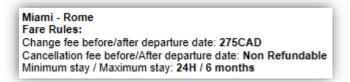

box will not automatically display anymore.

#### Separate lines for Air Fare Rules

If unselected, air fare rules will be displayed in one continuous text.

| are Rules:                                                                                                                  |        |
|-----------------------------------------------------------------------------------------------------------------------------|--------|
| hange fee before/after departure date: 200USD, Cancellation fee before/After departure date: Non Refundable, Baggage Allowa | nce: O |

If selected, air fare rules will display on separate lines.



### Remove Purchase ticket no later than

If unselected, the purchase ticket date will be displayed.



If selected, the purchase ticket date will not be displayed.



### Calculate grand total for air fare

**Price** must be selected for this option to apply. For multiple passenger PNRs, you can display the grand total for all passengers.

If unselected, the total air fare for all passengers will not display.



### If selected, the total air fare for all passengers will be added.



### Disclaimer

If unselected, the below disclaimer doesn't apply and will not show.

If selected, the disclaimer applies to all Custom Trip Quote features: Quote, Booked itinerary and Flight schedule.

Agents can have a defaulted disclaimer that will display every time. The below message is an example and should be configured according to the agency process.

| Disclaimer 🗹                                                                             |