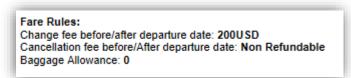

|   |

If selected, the defaulted fee amount will automatically apply to all booked itineraries, and you will not be asked again to add a fee. The above dialog box will not automatically display anymore.

#### Separate lines for Air Fare Rules

If unselected, air fare rules will be displayed in one continuous text.

| are Rules:                                                                                                                  |        |
|-----------------------------------------------------------------------------------------------------------------------------|--------|
| hange fee before/after departure date: 200USD, Cancellation fee before/After departure date: Non Refundable, Baggage Allowa | nce: O |

If selected, air fare rules will display on separate lines.



### Remove Purchase ticket no later than

If unselected, the purchase ticket date will be displayed.



If selected, the purchase ticket date will not be displayed.



### Calculate grand total for air fare

**Price** must be selected for this option to apply. For multiple passenger PNRs, you can display the grand total for all passengers.

If unselected, the total air fare for all passengers will not display.



### If selected, the total air fare for all passengers will be added.



### Disclaimer

If unselected, the below disclaimer doesn't apply and will not show.

If selected, the disclaimer applies to all Custom Trip Quote features: Quote, Booked itinerary and Flight schedule.

Agents can have a defaulted disclaimer that will display every time. The below message is an example and