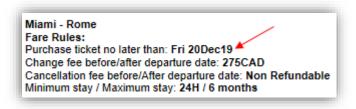

play on separate lines.

| Miami - Rome                                                                                                |
|-------------------------------------------------------------------------------------------------------------|
| Fare Rules:                                                                                                 |
| Purchase ticket no later than: Fri 20Dec19                                                                  |
| Change fee before/after departure date: 275CAD                                                              |
| Cancellation fee before/After departure date: Non Refundable<br>Minimum stay / Maximum stay: 24H / 6 months |

### Remove Purchase ticket no later than

If unselected, the purchase ticket date will be displayed.



If selected, the purchase ticket date will not be displayed.

|   | liami - Rome                                                |
|---|-------------------------------------------------------------|
|   | are Rules:<br>hange fee before/after departure date: 275CAD |
|   | ancellation fee before/After departure date: Non Refundable |
| Μ | inimum stay / Maximum stay: 24H / 6 months                  |

#### Applies to booked itinerary

| Applies to booked itine | ry                                                |
|-------------------------|---------------------------------------------------|
| Default fee amount      | Don't prompt me Separate lines for Air Fare Rules |
| Remove Purchase         | cket no later than                                |
| Calculate Grand To      | al for air fa