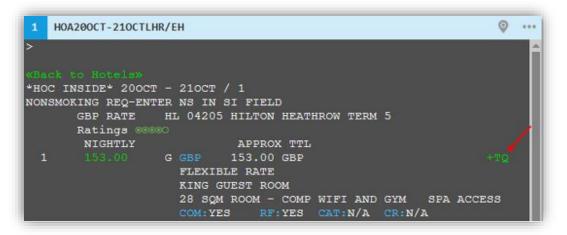

A clickable action, represented by the green **+TQ**, is available for Air Fare Shopping, Hotel and Car availability:

Hotel Availability results screen

Air Shop (FS) results screen

Car Availability results screen

#### Hotel quote

1. Press the **+TQ** button to add the hotel quote to Custom Trip Quote, on the room rate page.

2. Type **#CTQ** to open Custom Trip Quote and review your selection.

| IIav        | elport 🔫                                                                                                                                     | 16455 Bake Stre             | eet, Irvine, CA 92618                        | P: (949) 336-2000                                                                                                                       |                                                                  |
|-------------|----------------------------------------------------------------------------------------------------------------------------------------------|-----------------------------|----------------------------------------------|-----------------------------------------------------------------------------------------------------------------------------------------|------------------------------------------------------------------|
| Hotel Optio | on 1<br><u>Hilton Heathrow Term 5</u><br>(Hilton Hotels)<br>Poyle Road<br>Colnbrook SI3 0Ff<br>Gb                                            |                             | eck-in: Tue 20Oct20<br>eck-out: Wed 21Oct20  | Flexible rate king gu<br>room - comp wifi and<br>access, Rate Code: ,<br>Bed: UNK                                                       | l gym spa                                                        |
| Price Per N | light: 153.00 GBP (including                                                                                                                 | tax)                        | Ap                                           | proximate total including all known                                                                                                     | taxes: 153.00 GBP                                                |
| Hotel Opti  | on 2                                                                                                                                         |                             |                                              |                                                                                                                                         |                                                                  |
|             | Hilton Heathrow Term 5<br>(Hilton Hotels)<br>Poyle Road<br>Colnbrook SI3 0Ff                                                                 |                             | eck-in: Tue 20Oct20<br>eck-out: Wed 21Oct20  | Flexible rate king exe<br>lounge access 28sqr<br>bfast comp wifi - spa<br>A0DLV6                                                        | m - exec lounge inc                                              |
| Drice Der N | Gb<br>light: 203.00 GBP (including                                                                                                           | fav)                        | <u> </u>                                     | Bed: UNK<br>proximate total including all known                                                                                         | taxes: 203.00 GBP                                                |
|             |                                                                                                                                              | 10,7)                       | ~                                            | proximate total melading all known                                                                                                      | 12XC3. 205.00 GBI                                                |
| Hotel Optio | Hilton Heathrow Term 5                                                                                                                       | Che                         | eck-in: Tue 20Oct20                          | Flexible rate king on                                                                                                                   | e bedroom suite with                                             |
| Price Per N | (Hilton Hotels)<br>Poyle Road<br>Colnbrook SI3 0Ff<br>Gb<br>light: 333.00 GBP (including                                                     | Che                         | eck-out: Wed 21Oct20                         | lounge access comp<br>room spa access, Ra<br>Bed: UNK<br>proximate total including all known                                            | wifi separate living<br>ate Code: A0FLV6                         |
|             | (Hilton Hotels)<br>Poyle Road<br>Colnbrook SI3 0Ff<br>Gb                                                                                     | Che                         | eck-out: Wed 21Oct20                         | lounge access comp<br>room spa access, Ra<br>Bed: UNK                                                                                   | wifi separate living<br>ate Code: A0FLV6                         |
|             | (Hilton Hotels)<br>Poyle Road<br>Colnbrook SI3 0Ff<br>Gb<br>liight: 333.00 GBP (including                                                    | Che                         | eck-out: Wed 21Oct20                         | lounge access comp<br>room spa access, Ra<br>Bed: UNK                                                                                   | wifi separate living<br>ate Code: A0FLV6                         |
| Price Per N | (Hilton Hotels)<br>Poyle Road<br>Colnbrook SI3 0Ff<br>Gb<br>liight: 333.00 GBP (including<br>All Hide / Clear                                | Che                         | sck-out: Wed 21Oct20<br>Ap<br>Fee ☑ Duration | Iounge access comp<br>room spa access, Ra<br>Bed: UNK<br>proximate total including all known                                            | wifi separate living<br>ate Code: A0FLV6                         |
| Price Per N | (Hilton Hotels)<br>Poyle Road<br>Colmbrook SI3 0FF<br>Gb<br>liight: 333.00 GBP (including<br>All <u>Hide / Clear</u><br>Option 1             | Che<br>tax)<br>Action Total | Fee Duration                                 | Iounge access comp<br>room spa access, Ra<br>Bed: UNK<br>proximate total including all known<br>Sort by price Th<br>d By Stop detail Ho | wifi separate living<br>ate Code: A0FLV6<br>In taxes: 333.00 GBP |
| Price Per N | (Hilton Hotels)<br>Poyle Road<br>Colnbrook SI3 0Ff<br>Gb<br>liight: 333 00 GBP (including<br>All <u>Hide / Clear</u><br>Option 1<br>Option 2 | Action Total                | Fee Duration                                 | Iounge access comp<br>room spa access, Ra<br>Bed: UNK<br>proximate total including all known<br>Sort by price Th<br>d By Stop detail Ho | wifi separate living<br>ate Code: A0FLV6                         |