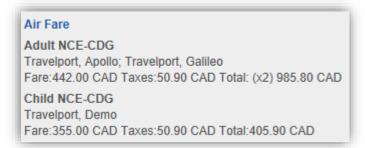

#### Administrative fee

**Include Price** must be selected to enter the Administrative Fee and to show the price in the quote. See below an example to add an administrative fee amount to different options.

| Check All <u>Hide / Clear</u><br>Flight Option 1<br>Flight Option 2<br>Flight Option 3 | Action<br>(+) (-)<br>(+) (+) (-)<br>(+) (+) (-)<br>(+) (+) (-)<br>(+) (+) (+) (-)<br>(+) (+) (+) (+) (+) (+) (+) (+) (+) (+) | Total<br>172.50<br>172.50<br>172.50 | 30 | Duration Operated By Baggage allowance Include | Stop detail  | Theme Simple V<br>Hour Format:<br>C 24-hour @ 12-hour |
|----------------------------------------------------------------------------------------|-----------------------------------------------------------------------------------------------------------------------------------------------------------------------------------------------------------------------------------------------------------------------------------------------------------------------------------------------------------------------------------------------------------------------------------------------------------------------------------------------------------------------------------------------------------------------------------------------------------------------------------------------------------------------------------------------------------------------------------------------------------------------------------------------------------------------------------------------------------------------------------------------------------------------------------------------------------------------------------------------------------------------------------------------------------------------------------------------------------------------------------------------------------------------------------------------------------------------------------------------------------------------------------------------------------------------------------------------------------------------------------------------------------------------------------------------------------------------------------------------------------------------------------------------------------------------------------------------------------------------------------------------------------------------------------------------------------------------------------------------------------------------------------------------------------------------------------------------------------|-------------------------------------|----|------------------------------------------------|--------------|-------------------------------------------------------|
| Flight Option 4                                                                        | $\oplus \ominus$                                                                                                                                                                                                                                                                                                                                                                                                                                                                                                                                                                                                                                                                                                                                                                                                                                                                                                                                                                                                                                                                                                                                                                                                                                                                                                                                                                                                                                                                                                                                                                                                                                                                                                                                                                                                                                          | 172.50                              | 30 | Price                                          | Traveler Nam | e Agency Info                                         |

Amounts are added up to the quote totals, where applicable.

Selecting Include Price details will display the breakdown of the fare, including the added administration fee.

| ote 🕀        | Booked itinerary Flight Schedule                                      | Retrieve                                        |                                                                                             |  |
|--------------|-----------------------------------------------------------------------|-------------------------------------------------|---------------------------------------------------------------------------------------------|--|
| Flight Optic | on 1                                                                  |                                                 |                                                                                             |  |
| Chicago - M  | liami                                                                 |                                                 |                                                                                             |  |
| AA 2498      | O'Hare Intl Arpt, Chicago (ORD)<br>Tue 20Oct20, 06:30AM<br>Terminal 3 | Miami Intl, Miami (MIA)<br>Tue 20Oct20, 10:34AM | Cabin Class: Economy (N)<br>Aircraft: Airbus Industrie A321<br>Airline: American<br>Stop: 0 |  |
| Price per ad | dult: 143.00 CAD + Tax 29.50 CAD + Adn                                | nin fee 30.00 CAD                               | Total Fare: 202.50 CAD                                                                      |  |
| Flight Optic | on 2                                                                  |                                                 |                                                                                             |  |
| Chicago - M  | fiami                                                                 |                                                 |                                                                                             |  |
| AA 335       | O'Hare Intl Arpt, Chicago (ORD)<br>Tue 20Oct20, 12:00PM<br>Terminal 3 | Miami Intl, Miami (MIA)<br>Tue 20Oct20, 04:04PM | Cabin Class: Economy (N)<br>Aircraft: Boeing 757-200<br>Airline: American<br>Stop: 0        |  |
| Price per ad | dult: 143.00 CAD + Tax 29.50 CAD + Adm                                | nin fee 30.00 CAD                               | Total Fare: 202.50 CAD                                                                      |  |