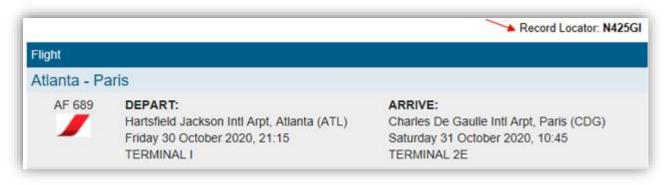

#### Traveler name

If **Traveler Name** is selected and a reservation is active in the PNR viewer, the traveler name(s) will display.

#### **Frequent flyer**

Traveler Name must be selected to be able to select this option.

If **Frequent Flyer** is selected and a reservation is active in the PNR viewer, the frequent flyer number(s) will display, if any can be found.